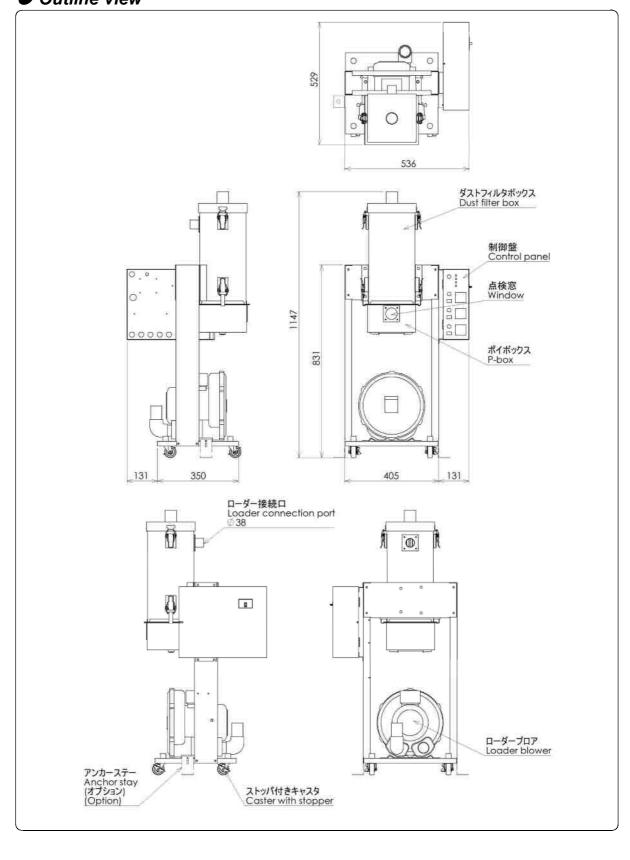

#### Utilities

| Power                                  |          | 3phases 200V 60   | OHz 3phases 220V 60H        | z 3phases 200V 50Hz |  |
|----------------------------------------|----------|-------------------|-----------------------------|---------------------|--|
| Electric capacity                      |          | 0.93 kW           | 0.93 kW                     | 0.76 kW             |  |
| Rated current                          |          | 4.6 A             | 4.3 A                       | 3.6 A               |  |
| Earth leakage circuit breaker capacity |          | 15 A              | 15 A                        |                     |  |
| Air                                    | Pressure | Not required      | Not required                |                     |  |
| Size                                   |          | W 536 x D 529 x I | W 536 x D 529 x H 1147 (mm) |                     |  |
| Weight *3                              |          | 50 kg             | 50 kg                       |                     |  |

#### Outline view

 $\hfill\square$  Specification may be changed without prior notice.